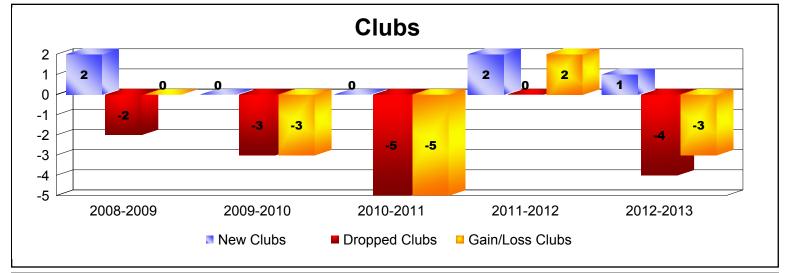

District 118 K

As of June 2013 Cumulative

| Year      | New<br>Clubs | Dropped<br>Clubs | Gain/<br>Loss<br>Clubs | New<br>Members | Charter<br>Members | Reinstate<br>Members | Transfer<br>Members | Total<br>Member<br>Added | Total<br>Members<br>Dropped | Gain/<br>Loss<br>Members |
|-----------|--------------|------------------|------------------------|----------------|--------------------|----------------------|---------------------|--------------------------|-----------------------------|--------------------------|
| 2008-2009 | 2            | -2               | 0                      | 79             | 48                 | 4                    | 3                   | 134                      | -238                        | -104                     |
| 2009-2010 | 0            | -3               | -3                     | 92             | 5                  | 15                   | 8                   | 120                      | -239                        | -119                     |
| 2010-2011 | 0            | -5               | -5                     | 89             | 0                  | 2                    | 9                   | 100                      | -172                        | -72                      |
| 2011-2012 | 2            | 0                | 2                      | 84             | 55                 | 27                   | 5                   | 171                      | -93                         | 78                       |
| 2012-2013 | 1            | -4               | -3                     | 63             | 25                 | 33                   | 5                   | 126                      | -224                        | -98                      |
| Average   | 1            | -3               | -2                     | 81             | 27                 | 16                   | 6                   | 130                      | -193                        | -63                      |