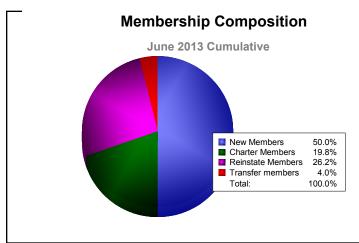

District 118 K

As of June 2013 Cumulative

| Year      | New<br>Clubs | Dropped<br>Clubs | Gain/<br>Loss<br>Clubs | New<br>Members | Charter<br>Members | Reinstate<br>Members | Transfer<br>Members | Total<br>Member<br>Added | Total<br>Members<br>Dropped | Gain/<br>Loss<br>Members |
|-----------|--------------|------------------|------------------------|----------------|--------------------|----------------------|---------------------|--------------------------|-----------------------------|--------------------------|
| 2008-2009 | 2            | -2               | 0                      | 79             | 48                 | 4                    | 3                   | 134                      | -238                        | -104                     |
| 2009-2010 | 0            | -3               | -3                     | 92             | 5                  | 15                   | 8                   | 120                      | -239                        | -119                     |
| 2010-2011 | 0            | -5               | -5                     | 89             | 0                  | 2                    | 9                   | 100                      | -172                        | -72                      |
| 2011-2012 | 2            | 0                | 2                      | 84             | 55                 | 27                   | 5                   | 171                      | -93                         | 78                       |
| 2012-2013 | 1            | -4               | -3                     | 63             | 25                 | 33                   | 5                   | 126                      | -224                        | -98                      |
| Average   | 1            | -3               | -2                     | 81             | 27                 | 16                   | 6                   | 130                      | -193                        | -63                      |