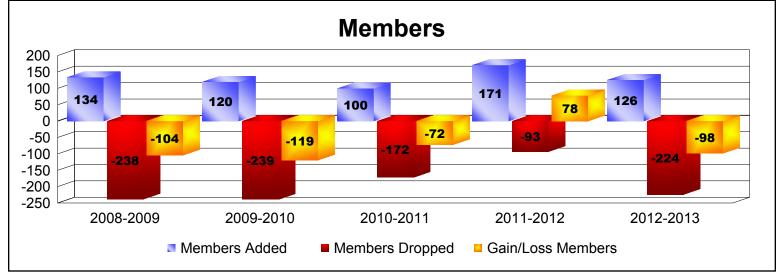

District 118 K

As of June 2013 Cumulative

| Year      | New<br>Clubs | Dropped<br>Clubs | Gain/<br>Loss<br>Clubs | New<br>Members | Charter<br>Members | Reinstate<br>Members | Transfer<br>Members | Total<br>Member<br>Added | Total<br>Members<br>Dropped | Gain/<br>Loss<br>Members |
|-----------|--------------|------------------|------------------------|----------------|--------------------|----------------------|---------------------|--------------------------|-----------------------------|--------------------------|
| 2008-2009 | 2            | -2               | 0                      | 79             | 48                 | 4                    | 3                   | 134                      | -238                        | -104                     |
| 2009-2010 | 0            | -3               | -3                     | 92             | 5                  | 15                   | 8                   | 120                      | -239                        | -119                     |
| 2010-2011 | 0            | -5               | -5                     | 89             | 0                  | 2                    | 9                   | 100                      | -172                        | -72                      |
| 2011-2012 | 2            | 0                | 2                      | 84             | 55                 | 27                   | 5                   | 171                      | -93                         | 78                       |
| 2012-2013 | 1            | -4               | -3                     | 63             | 25                 | 33                   | 5                   | 126                      | -224                        | -98                      |
| Average   | 1            | -3               | -2                     | 81             | 27                 | 16                   | 6                   | 130                      | -193                        | -63                      |